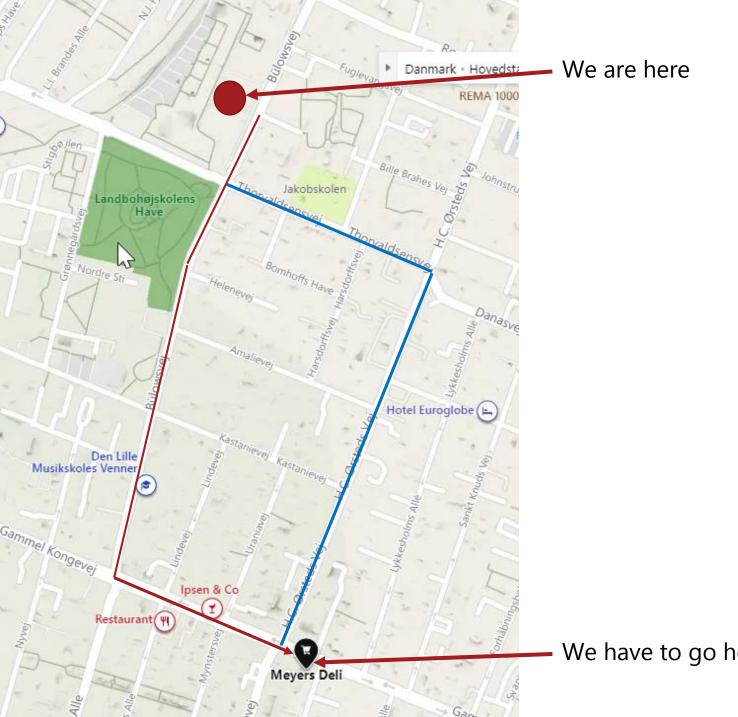

Dinner at Meyers Deli Gammel Kongevej 107 1850 Frederiksberg

At 19.00

We have to go here